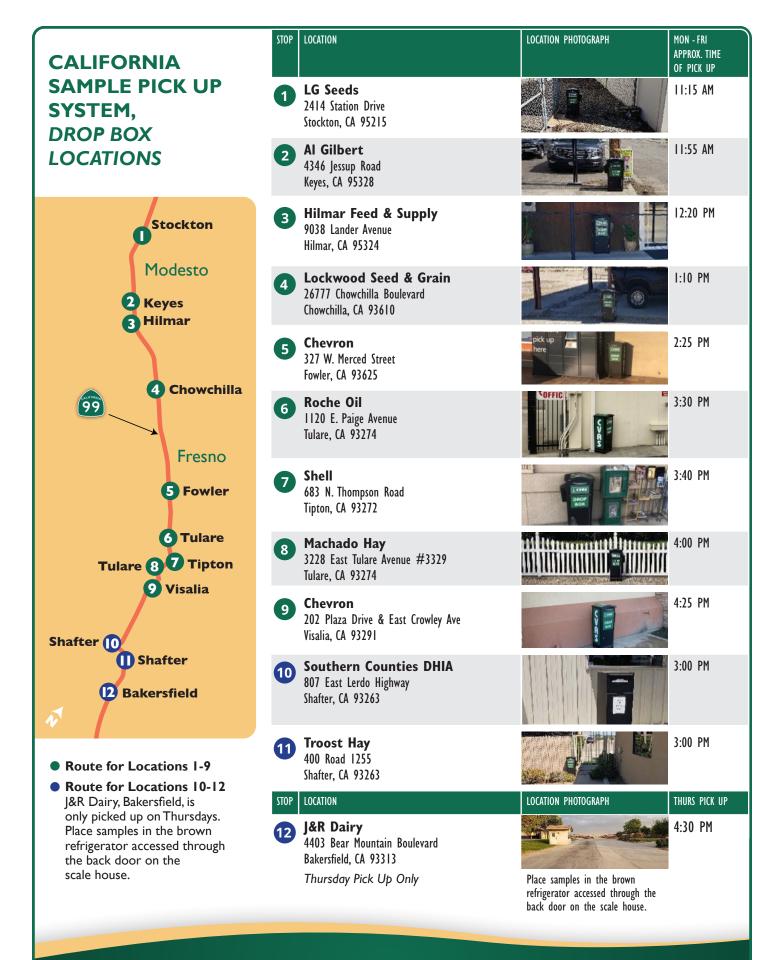

## **CALIFORNIA SAMPLE PICK UP SYSTEM**

Drop boxes are available for forage, feed, water and manure samples. There are 12 drop box locations starting at LG Seeds in Stockton, CA (Location 1) and heading south to J&R Dairy in Bakersfield, CA (Location 12).

Samples left at locations I-II are picked up Monday through Friday. Samples left at J&R Dairy in Bakersville are picked up on Thursdays only (For J&R Dairy, please place samples in the brown refrigerator accessed through the back door on the scale house). There is no pickup on holidays when the lab is not in operation. See www.foragelab.com for a list of holiday closings.

All samples are shipped overnight to our Waynesboro, PA lab for processing. There is a \$3.00 handling fee per sample for utilizing a drop box.

Be aware of pickup times for locations. Note that there are two routes: Locations 1-9 and Locations 10-12.